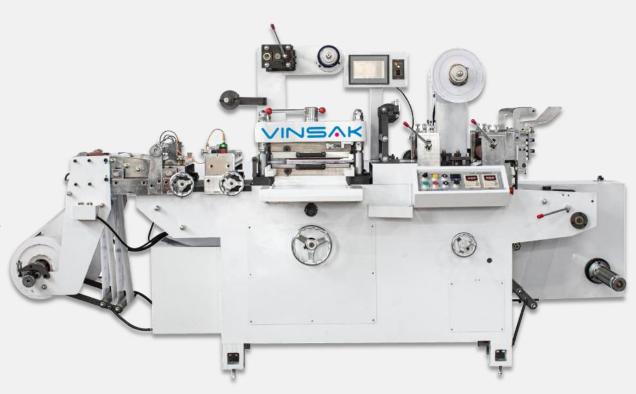

## **VINSAK LFD Series**

Flatbed Die Cutter, Hot foil, Hologram stamping, and Slitting system

## BENEFITS

- Low setup cost.
- Prompt support worldwide.
- Exceptional return on investment.
- High-speed and quality label production.
- High precision, web path controlled by servo motor.
- Photoelectric eyes guides in die cutting and hot stamping process, Special sensors for registered hologram stamping are optional.
- The machine can do film laminating, hot stamping, die cutting, punching, and waste-off (or slitting) at one time. It is an auxiliary offline equipment for the flexo press, web screen press, and intermittent rotary press.

## **FEATURES**

- Electric Control System: The main control unit adopts electric components, which ensures accurate feeding and easy operation. Two lateral registration sensors and one longitudinal registration sensor ensures high die-cutting accuracy.
- > The machine uses automatically cycling oil-supply system to ensure stable pressure and service life of the machine.